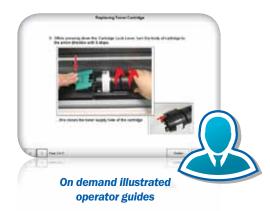

#### **KIP System Guides**

- Displayed on KIP touchscreen
- Information presented in full color
- Step-by-step pictorial instructions
- B&w and color copy and scan-to-file instructions
- Media & toner replacement procedures
- Quick reference resource for system functions

#### Easy to Use

- Color multi-touch controls
- Unlimited presets/templates
- Illustrated operator guides
- KIP cost review application
- KIP track system
- Print queue management

Scan, copy and print using the integrated touchscreen