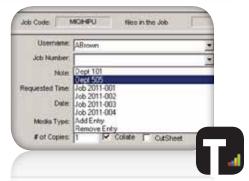

#### **Multi-Touch Productivity**

Experience the difference of KIP multi-touch technology.

- Vivid 12" color multi-touch display
- · Fully articulating to adjust viewing angle
- Centralized access to all system features
- · Print, copy and scan in b&w or full color
- Swipe, pinch, spread and rotate view
- Zoom to area of interest and print
- Print directly from removable usb drives and system mailboxes
- Job queue management
- · Network security features
- Integrated accounting system
- Concurrent print & scan to file at the touchscreen display
- Integrated print previews of each file in a complete job set

#### **KIP Print**

- Intuitive ribbon style interface
- Advanced print job controls
- Thumbnail black & white and color file viewing
- Comprehensive preflight controls
- Enhanced file & image adjustments
- Easy drag and drop functionality
- Integrated folding system controls
- Accounting & security features
- Automated batch file format conversion