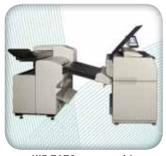

#### KIPFold 2000

The KIPFold 2000 system automates wide-format document folding requirements by providing folding, stacking and collation in a compact design. KIP online folders intelligently communicate with KIP printers and are fully integrated with KIP software applications & printer drivers to provide seamless workflow integration.

#### **KIP 7170 PRODUCTION SYSTEMS**

KIP 7170 system with optional KIP 1200 high capacity print stacker

KIP 7170 system with optional KIPFold 1000 online fan folder

KIP 7170 system with optional KIPFold 2000 online fan & cross folder