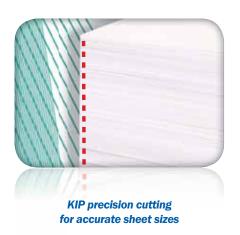

#### **Accurate Print Sets**

KIP Systems provide precise cut lengths that conform to KIP sheet size specifications. Electronic monitoring of media while printing provides an accurate page cut length. Print jobs are produced at an identical sheet size, resulting in a professional presentation.