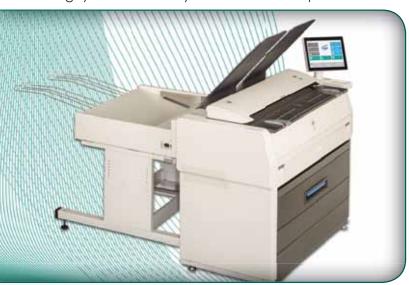

#### **KIP 7170 MULTIFUNCTION SYSTEMS**

KIP 7170 single footprint system with integrated front delivery print tray

KIP 7170 single footprint system with integrated front delivery print tray plus optional rear print stacking tray