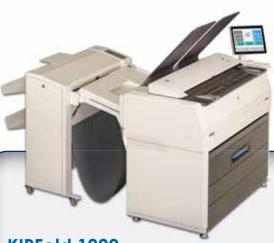

#### PRODUCTION SYSTEM WITH FOLDING

The KIPFold 1000 and KIPFold 2000 finishing systems automate wide-format document finishing by providing folding, stacking and collation in a compact design.

#### **DOCUMENT AUTOMATION**

KIP integrated folding and finishing systems automate wideformat document finishing by providing folding, stacking and collation in a compact design.

#### KIPFold 1000

The KIPFold 1000 is a compact but powerful online folder designed to easily, conveniently and quickly fan fold documents with KIP 7170 print systems.

#### KIPFold 2000

The KIPFold 2000 system automates wide-format document folding requirements by providing folding, stacking and collation in a compact design. KIP online folders intelligently communicate with KIP printers and are fully integrated with KIP software applications & printer drivers to provide seamless workflow integration.