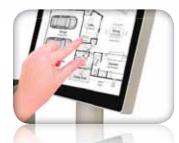

#### **SO EASY TO USE**

All system functions of the KIP 7170 are performed through its large, multi-touch 12" display with vivid color controls that instantly respond to your touch. The high resolution display provides copy and scan previews with single pixel clarity, allowing you to instantly view b&w and color documents like never before.

### A Smart, Intuitive Interface

The integrated color multi-touch display of KIP systems provides a powerful combination of control plus convenience – because you don't have to leave your printer to perform the command functions that make your work more productive.

The articulating display provides the perfect viewing angle to select features, control job queues, review system status, print image files or scans – and get a large, full color look at image files before you print, make changes and see your results immediately.