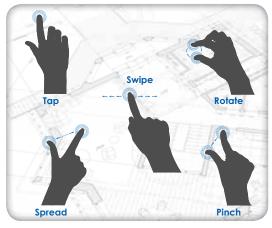

Zoom In and out with multi-touch controls

#### **Multi-Touch Productivity**

Experience the difference of KIP multi-touch technology.

- Vivid 12" color multi-touch display
- · Fully articulating to adjust viewing angle
- Centralized access to all system features
- · Print, copy and scan in b&w or full color
- Swipe, pinch, spread and rotate view
- Zoom to area of interest and print
- Print directly from removable usb drives and system mailboxes
- Job queue management
- · Network security features
- Integrated accounting system
- Concurrent print & scan to file at the touchscreen display
- Integrated print previews of each file in a complete job set

#### **Super-View Image Control**

The high resolution multi-touch screen provides copy, scan and print previews, allowing you to instantly view b&w and color images. Multi-touch controls allow you to zoom, rotate and pan the image preview.