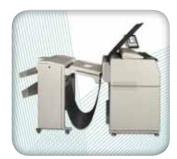

#### PRODUCTION SYSTEM WITH STACKING

KIP's stackers include advanced intelligent online systems that suit your exact needs, while maintaining the flexibility to grow as demands increase. Operators have the flexibility to direct prints and copies to a preferred destination – the front delivery stacking system or a rear system for increased production.

KIP 7170 system with optional rear original and print stacking system