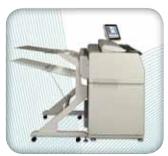

#### PRODUCTION SYSTEM WITH STACKING

KIP's stackers include advanced intelligent online systems that suit your exact needs, while maintaining the flexibility to grow as demands increase. Operators have the flexibility to direct prints and copies to a preferred destination – the front delivery stacking system or a rear system for increased production.

#### **KIP 7170 MULTIFUNCTION SYSTEMS**

KIP 7170 single footprint system with integrated front delivery print tray

KIP 7170 single footprint system with integrated front delivery print tray plus optional rear print stacking tray