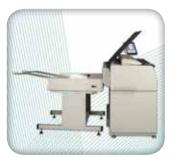

#### SUPERIOR PRODUCTIVITY

- Precision document folding
- · Operates at full print engine speed
- Ultra-quiet operation
- Online and offline folding
- Fully integrated with KIP software
- Compact footprint

#### PRODUCTION SYSTEM WITH FOLDING

The KIPFold 1000 and KIPFold 2000 finishing systems automate wide-format document finishing by providing folding, stacking and collation in a compact design.

#### KIPFold 1000

The KIPFold 1000 is a compact but powerful online folder designed to easily, conveniently and quickly fan fold documents with KIP 7170 print systems.