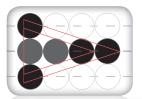

#### 600 x 2400 DPI- High Resolution

KIP systems feature crisp, 600 x 2400 dpi printing for sharper details and extremely smooth grayscales. This higher resolution allows the system to enhance curves, diagonal lines and arcs by smoothing out line edges with excellent precision.

600 dpi x 600 dpi

600 dpi x 2400 dpi