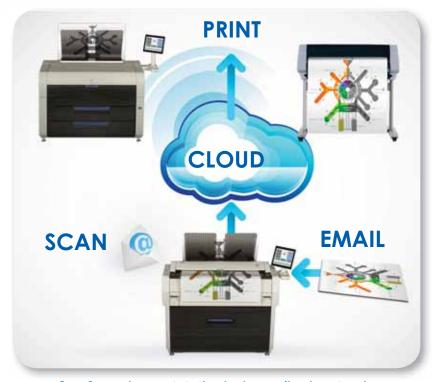

#### Mobile Cloud Convenience

- Use any phone, tablet, laptop or pc
- No need to install drivers or software applications
- Integrated with SkyDrive, Google Drive, Dropbox

#### **KIP Cloud Connect**

- Use the cloud service of your choice
- Print from the cloud
- Scan to the cloud
- Print files via email attachments
- Integrated with SkyDrive, Google Drive, Dropbox

The KIP 7170 integrated scanner features a support system to enhance feed reliability

Copy & scan documents to the cloud or email and create color copies to up to 3 connected color print systems

Space saving print & original stacking