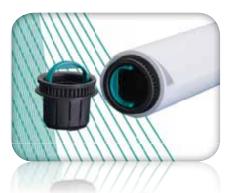

#### **KIP 7170 INTEGRATED CIS SCANNING SYSTEM**

The KIP 7170 integrated large format scanner is a 24-bit, 36" / 914mm wide full-color image capture system perfect for processing photographs, complex maps and AEC/ CAD drawings. The CIS (Contact Image Sensor) scanning technology enables high-resolution, high-speed image capture with energy saving operation from a compact design.