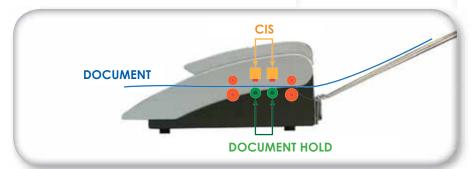

#### **KIP 7170 INTEGRATED CIS SCANNING SYSTEM**

The KIP 7170 integrated large format scanner is a 24-bit, 36" / 914mm wide full-color image capture system perfect for processing photographs, complex maps and AEC/ CAD drawings. The CIS (Contact Image Sensor) scanning technology enables high-resolution, high-speed image capture with energy saving operation from a compact design.

The KIP 7170 integrated scanner features a support system to enhance feed reliability

Copy & scan documents to the cloud or email and create color copies to up to 3 connected color print systems

Space saving print & original stacking