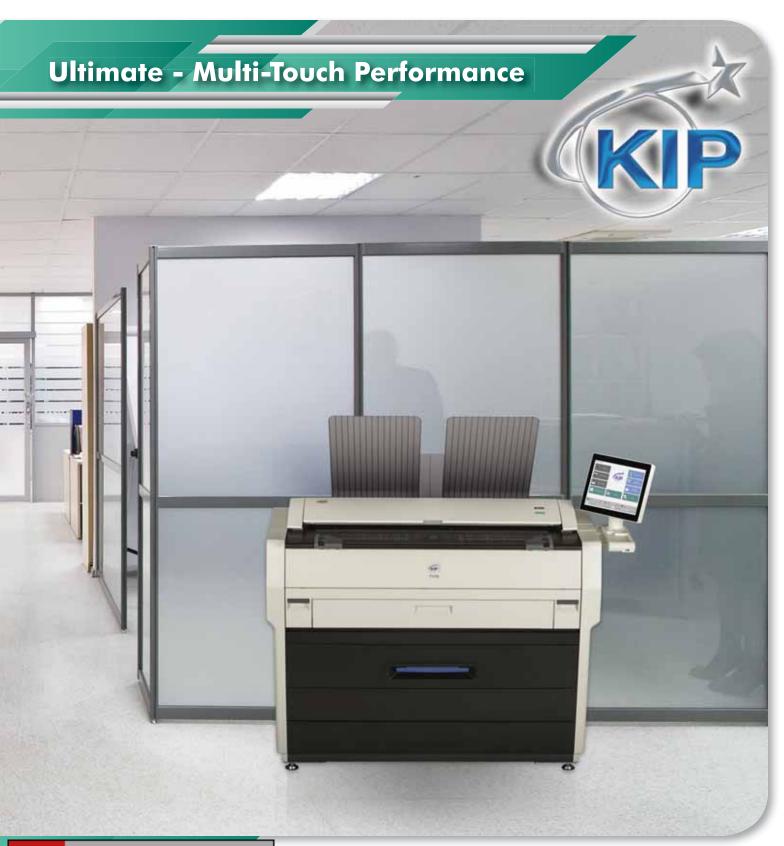

#### The space saving design of the KIP 7170 provides near-wall operation and is expandable as production demands increase.

- Ultimate in advanced technology and versatility
- Superior image quality and reliable performance
- Sustainable benefits and cost effective operations
- Designed to deliver exceptional value

#### Space Saving Design Easy operator access

- Next to wall installation
- Innovative top stacking system