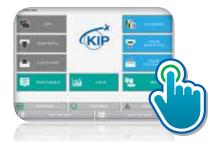

#### **SO EASY TO USE**

All system functions of the KIP 7170 are performed through its large, multi-touch 12" display with vivid color controls that instantly respond to your touch. The high resolution display provides copy and scan previews with single pixel clarity, allowing you to instantly view b&w and color documents like never before.

#### Easy to Use

- Color multi-touch controls
- Unlimited presets/templates
- Illustrated operator guides
- KIP cost review application
- KIP track system
- Print queue management

Scan, copy and print using the integrated touchscreen