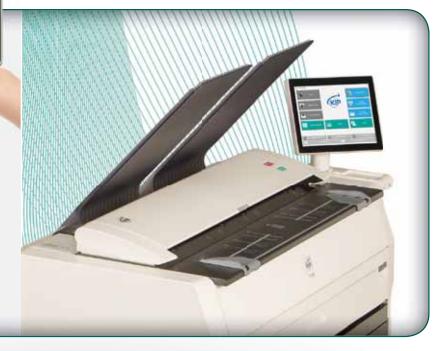

#### **KIP 7170 INTEGRATED CIS SCANNING SYSTEM**

The KIP 7170 integrated large format scanner is a 24-bit, 36" / 914mm wide full-color image capture system perfect for processing photographs, complex maps and AEC/ CAD drawings. The CIS (Contact Image Sensor) scanning technology enables high-resolution, high-speed image capture with energy saving operation from a compact design.

The KIP 7170 integrated scanner features a support system to enhance feed reliability

Copy & scan documents to the cloud or email and create color copies to up to 3 connected color print systems

Space saving print & original stacking