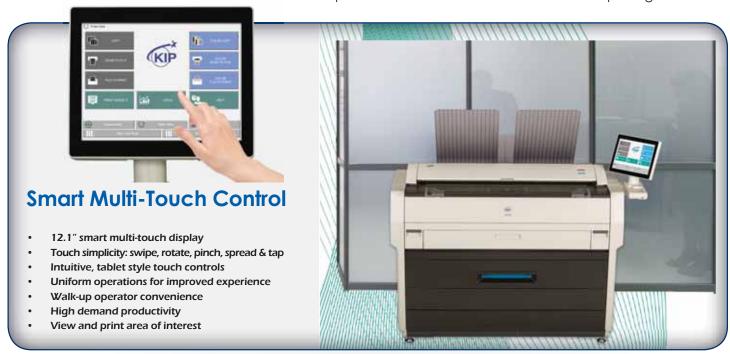

#### **Smart Multi-Touch Controls**

- One touch access to system features in 25 languages
- Instantaneously responsive 12" color display
- Intuitive feature selection for easy operation

#### **Multi-Touch Productivity**

Experience the difference of KIP multi-touch technology.

- Vivid 12" color multi-touch display
- · Fully articulating to adjust viewing angle
- Centralized access to all system features
- · Print, copy and scan in b&w or full color
- Swipe, pinch, spread and rotate view
- Zoom to area of interest and print
- Print directly from removable usb drives and system mailboxes
- Job queue management
- · Network security features
- Integrated accounting system
- Concurrent print & scan to file at the touchscreen display
- Integrated print previews of each file in a complete job set

#### **Super-View Image Control**

The high resolution multi-touch screen provides copy, scan and print previews, allowing you to instantly view b&w and color images. Multi-touch controls allow you to zoom, rotate and pan the image preview.

Intuitive, tablet style touch controls