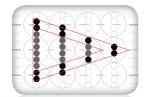

#### 600 x 2400 DPI- High Resolution

KIP systems feature crisp, 600 x 2400 dpi printing for sharper details and extremely smooth grayscales. This higher resolution allows the system to enhance curves, diagonal lines and arcs by smoothing out line edges with excellent precision.

600 dpi x 600 dpi

600 dpi x 2400 dpi