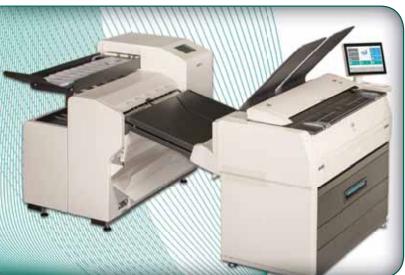

KIP 7170 system with optional rear original and print stacking system

#### **KIP 7170 PRODUCTION SYSTEMS**

KIP 7170 system with optional KIP 1200 high capacity print stacker

KIP 7170 system with optional KIPFold 1000 online fan folder

KIP 7170 system with optional KIPFold 2000 online fan & cross folder