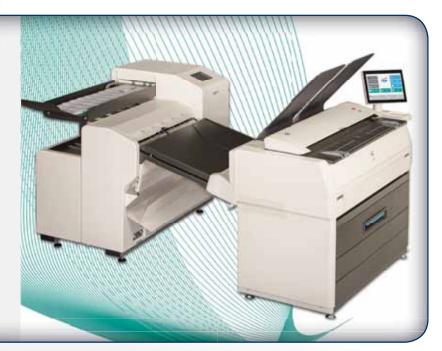

#### PRODUCTION SYSTEM WITH STACKING

KIP's stackers include advanced intelligent online systems that suit your exact needs, while maintaining the flexibility to grow as demands increase. Operators have the flexibility to direct prints and copies to a preferred destination – the front delivery stacking system or a rear system for increased production.

#### PRODUCTION SYSTEM WITH FOLDING

The KIPFold 1000 and KIPFold 2000 finishing systems automate wide-format document finishing by providing folding, stacking and collation in a compact design.

#### **KIP 7170 MULTIFUNCTION SYSTEMS**

KIP 7170 single footprint system with integrated front delivery print tray

KIP 7170 single footprint system with integrated front delivery print tray plus optional rear print stacking tray

#### **KIP 7170 PRODUCTION SYSTEMS**

KIP 7170 system with optional KIP 1200 high capacity print stacker

KIP 7170 system with optional KIPFold 1000 online fan folder

KIP 7170 system with optional KIPFold 2000 online fan & cross folder